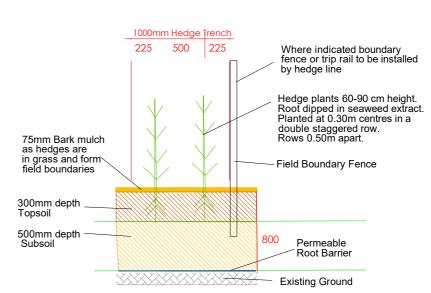

## **NATIVE HEDGEROW 2** WITH CENTRAL FENCE

## **NATIVE HEDGEROW 1 & 3** OVER EASEMENT

NOTE where hedge over easement permeable root barrier to be used