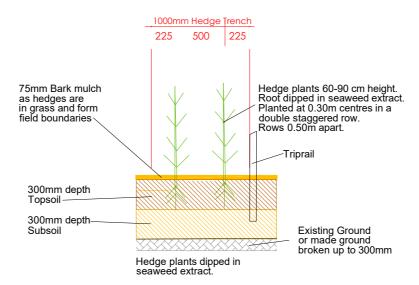

## **NATIVE HEDGEROW 4 & 5** WITH TRIPRAIL AT SIDE

NOTE 50mm slate mulch layer over hedge trench for short section where Hedge 5 is within planting