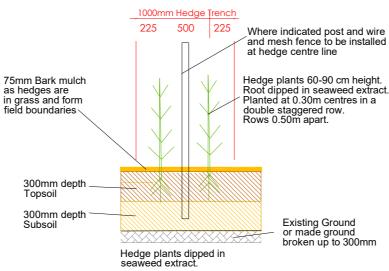

## **NATIVE HEDGEROW 2** WITH CENTRAL FENCE

## **NATIVE HEDGEROW 1 & 3** OVER EASEMENT

NOTE where hedge over easement permeable root barrier to be used