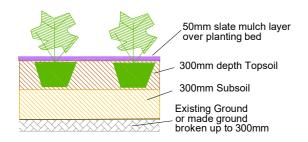

# **EXTRA HEAVY STANDARD** & ADVANCED NURSERY **STANDARD**

NOTE where trees are located in the planting beds it will be a slate mulch