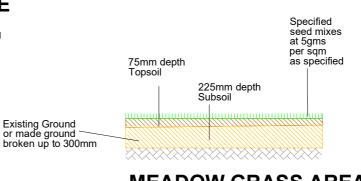

Tree Pits 1500 x1500mm

# **EXTRA HEAVY STANDARD** & ADVANCED NURSERY **STANDARD**

NOTE where trees are located in the planting beds it will be a slate mulch





## **NATIVE HEDGEROW 2** WITH CENTRAL FENCE



## **NATIVE HEDGEROW 4 & 5** WITH TRIPRAIL AT SIDE

NOTE 50mm slate mulch layer over hedge trench for short section where Hedge 5 is within planting



## **MEADOW GRASS AREAS**

NOTE if ground area undisturbed



## **NATIVE HEDGEROW 1 & 3** OVER EASEMENT

NOTE where hedge over easement permeable root barrier to be used



#### **AMENITY GRASS AREAS**

Cardiff, CF11 9JW Tel 07966 423074 email ca@corscaddenassociates.com

**CWMANN** Nr LAMPETER **SA48 8DR** 

Drawing Title

LANDSCAPE GENERAL **SECTIONS** 

Scale 1:500 at A2

Date 26 Sept 2024

Drawing No

Corscadden Associates

77 Fairleigh Road

CA-2024- LMP-07 Rev A

CA-2024- LMP-07 Rev A 10 Oct 2024 Revisions to hedges

Existing Ground or made ground