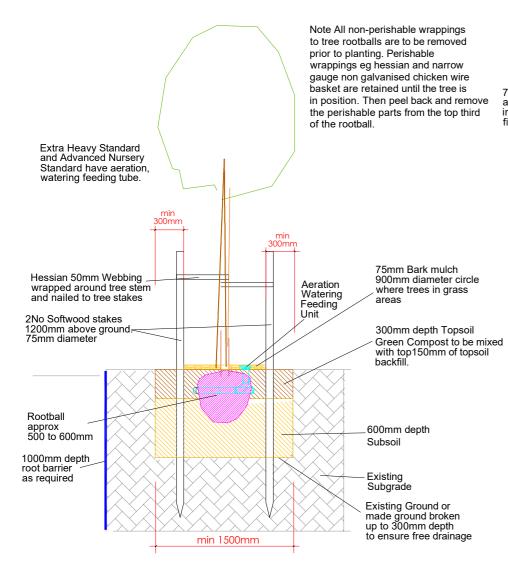

Tree Pits 1500 x1500mm

# **EXTRA HEAVY STANDARD** & ADVANCED NURSERY **STANDARD**

NOTE where trees are located in the planting beds it will be a slate mulch