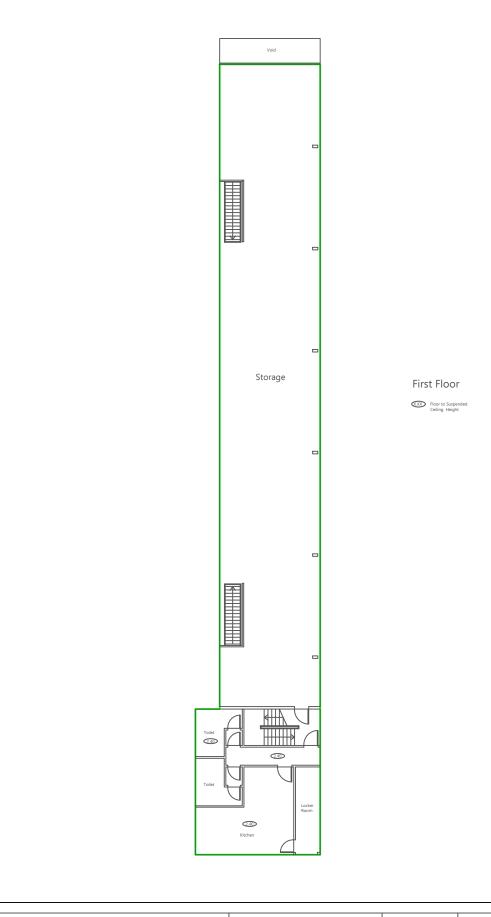

1:250 5m 10m 15m 20m 25m 0 5m

Notes:

- Dimensions are measured in meters and areas converted from m<sup>2</sup> to ft<sup>2</sup> using a factor of 10.764.
- \_
- All dimensions should be checked on site prior to construction. Hatching indicates inaccessible areas where a professional estimated has been made.
- Assumed wall lines are shown as dashed. \_
- Heights are measured from floor to suspended ceiling. -

| SITE:  | Matalan, 7 Seven Stiles Ave, Newport NP19 4TX | 001<br>Revision    |              | 040<br>project no. | 28/07/2022<br>date.       |  |
|--------|-----------------------------------------------|--------------------|--------------|--------------------|---------------------------|--|
| TITLE: | First Floor                                   | 1:250@A3<br>SCALE. | DE<br>DRAWN. | AH<br>Checked.     | RICS<br>REPUBRIE BY FILES |  |

## Gross Internal Area $m^2$ ft<sup>2</sup> 362.90 3,906