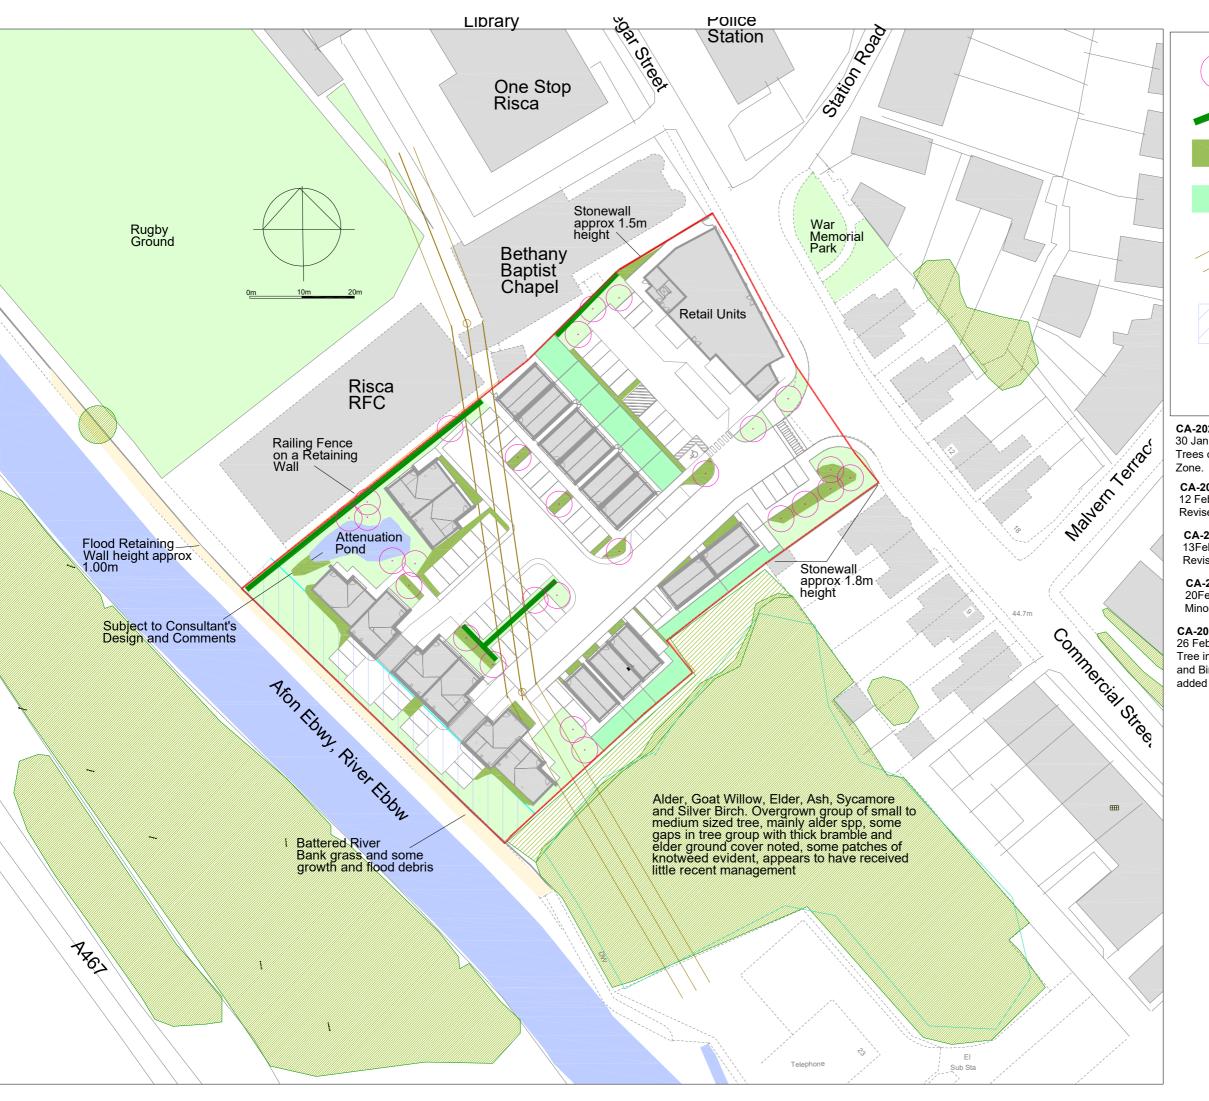

#### CA-2024- RMIX-03 Rev A

30 Jan 2025

Trees omitted from Flood Buffer

#### CA-2024- RMIX-03 Rev B

12 Feb2025 Revised Layout

CA-2024- RMIX-03 Rev C

13Feb2025 Revised Layout

## CA-2024- RMIX-03 Rev D

20Feb2025

Minor Revisions

## CA-2024- RMIX-03 Rev E

26 Feb2025

Tree information added and Bird/Bat Box notes

> Corscadden Associates 77 Fairleigh Road Cardiff. CF11 9JW Tel 07966 423074 email ca@corscaddenassociates.com

## **PONTYMISTER RISCA NP11 6EE MIXED DEVELOPMENT**

# Drawing Title LANDSCAPE **PROPOSALS OVERALL**

Scale 29 January 2025 1:500 at A2

Drawing No

173 CA-2024- RMIX-03 Rev E