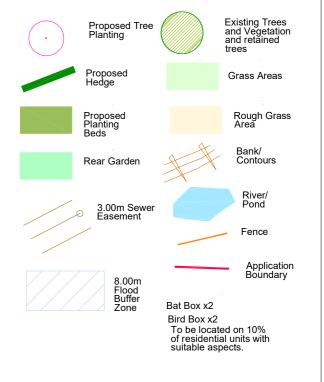

#### CA-2024- RMIX-03 Rev A

30 Jan 2025

Trees omitted from Flood Buffer

#### CA-2024- RMIX-03 Rev B

12 Feb2025 Revised Layout

CA-2024- RMIX-03 Rev C

13Feb2025 Revised Layout

## CA-2024- RMIX-03 Rev D

20Feb2025

Minor Revisions

## CA-2024- RMIX-03 Rev E

26 Feb2025

Tree information added and Bird/Bat Box notes

> Corscadden Associates 77 Fairleigh Road Cardiff. CF11 9JW Tel 07966 423074 email ca@corscaddenassociates.com