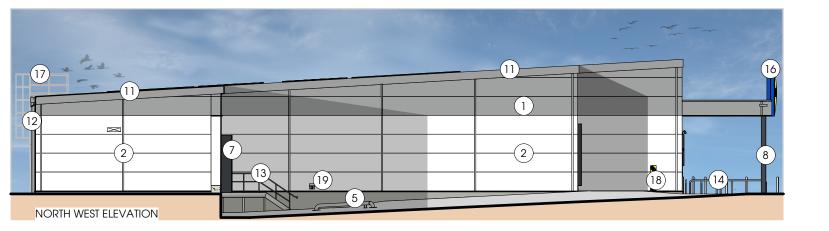

## MATERIALS KEY

| 1  | INSULATED METAL CLADDING PANELS - COLOUR: GREY (RAL 9006)                                                                        |
|----|----------------------------------------------------------------------------------------------------------------------------------|
| 2  | INSULATED METAL CLADDING PANELS - COLOUR: WHITE (RAL 9010)                                                                       |
| 3  | CURTAIN WALLING - DOUBLE GLAZED UNITS - COLOUR: GREY (RAL 702                                                                    |
| 4  | ENTRANCE DOORS - DOUBLE GLAZED UNITS - COLOUR: GREY (RAL 702                                                                     |
| 5  | LOW LEVEL RENDER - COLOUR: GREY (RAL 7038)                                                                                       |
| 6  | POWDER COATED STEEL DOORS - COLOUR: GREY (RAL 7024)                                                                              |
| 7  | SECTIONAL DOOR - COLOUR: GREY (RAL 7024)                                                                                         |
| 8  | CANOPY COLUMN - COLOUR: GREY (RAL 7024)                                                                                          |
| 9  | NON OPENABLE FIXED SAFETY GLASS WINDOWS - COLOUR: GREY (RA                                                                       |
| 10 | METAL COMPOSITE INSULATED ROOF PANELS                                                                                            |
| 11 | STEEL COPING FLASHING TO ROOF PERIMETER - COLOUR: GREY (RALS                                                                     |
| 12 | ALUMINIUM GUTTERS AND RAIN WATER PIPES - COLOUR: GREY (RAL 90                                                                    |
| 13 | GALVANISED METAL DRIVERS STEPS, STAIRCASE AND BALLUSTERS WITH ALL STEPS TO BE CONSTRUCTED IN ACCORDANCE WITH BUIDLING REG        |
| 14 | STAINLESS STEEL TUBULAR TROLLEY GUIDES (MARINE GRADE 316) SPAC<br>TROLLEYS AND TROLLEYS WITH BABY SEATS. FIXED WITH CONCRETE FOR |
| 15 | STAINLESS STEEL CYCLE STANDS, 750mm HIGH, ROOT FIXED TO CONCI                                                                    |
| 16 | ADVERTISING SIGNAGE INDICATIVE ONLY.                                                                                             |
| 17 | ROOF ACCESS LADDER                                                                                                               |
| 18 | CONCRETE FILLED GALVANISED STEEL HGV BOLLARD PAINTED BLACK                                                                       |
| 19 | WALL-MOUNTED ASH TRAY SHOWN AS INDICATIVE ONLY, TO BE LOCA                                                                       |
| 20 | ROLLER SHUTTER BLIND - COLOUR: GREY (RAL 7024)                                                                                   |
|    |                                                                                                                                  |
|    |                                                                                                                                  |