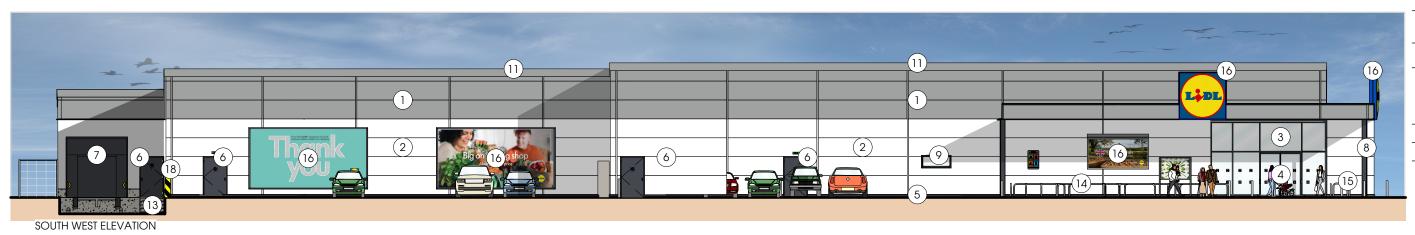

## MATERIALS KEY

| 1  | INSULATED METAL CLADDING PANELS - COLOUR: GREY (RAL 9006)                                                                        |
|----|----------------------------------------------------------------------------------------------------------------------------------|
| 2  | INSULATED METAL CLADDING PANELS - COLOUR: WHITE (RAL 9010)                                                                       |
| 3  | CURTAIN WALLING - DOUBLE GLAZED UNITS - COLOUR: GREY (RAL 702                                                                    |
| 4  | ENTRANCE DOORS - DOUBLE GLAZED UNITS - COLOUR: GREY (RAL 702                                                                     |
| 5  | LOW LEVEL RENDER - COLOUR: GREY (RAL 7038)                                                                                       |
| 6  | POWDER COATED STEEL DOORS - COLOUR: GREY (RAL 7024)                                                                              |
| 7  | SECTIONAL DOOR - COLOUR: GREY (RAL 7024)                                                                                         |
| 8  | CANOPY COLUMN - COLOUR: GREY (RAL 7024)                                                                                          |
| 9  | NON OPENABLE FIXED SAFETY GLASS WINDOWS - COLOUR: GREY (RA                                                                       |
| 10 | METAL COMPOSITE INSULATED ROOF PANELS                                                                                            |
| 11 | STEEL COPING FLASHING TO ROOF PERIMETER - COLOUR: GREY (RALS                                                                     |
| 12 | ALUMINIUM GUTTERS AND RAIN WATER PIPES - COLOUR: GREY (RAL 90                                                                    |
| 13 | GALVANISED METAL DRIVERS STEPS, STAIRCASE AND BALLUSTERS WITH ALL STEPS TO BE CONSTRUCTED IN ACCORDANCE WITH BUIDLING REG        |
| 14 | STAINLESS STEEL TUBULAR TROLLEY GUIDES (MARINE GRADE 316) SPAC<br>TROLLEYS AND TROLLEYS WITH BABY SEATS. FIXED WITH CONCRETE FOR |
| 15 | STAINLESS STEEL CYCLE STANDS, 750mm HIGH, ROOT FIXED TO CONCI                                                                    |
| 16 | ADVERTISING SIGNAGE INDICATIVE ONLY.                                                                                             |
| 17 | ROOF ACCESS LADDER                                                                                                               |
| 18 | CONCRETE FILLED GALVANISED STEEL HGV BOLLARD PAINTED BLACK                                                                       |
| 19 | WALL-MOUNTED ASH TRAY SHOWN AS INDICATIVE ONLY, TO BE LOCA                                                                       |
| 20 | ROLLER SHUTTER BLIND - COLOUR: GREY (RAL 7024)                                                                                   |
|    |                                                                                                                                  |
|    |                                                                                                                                  |