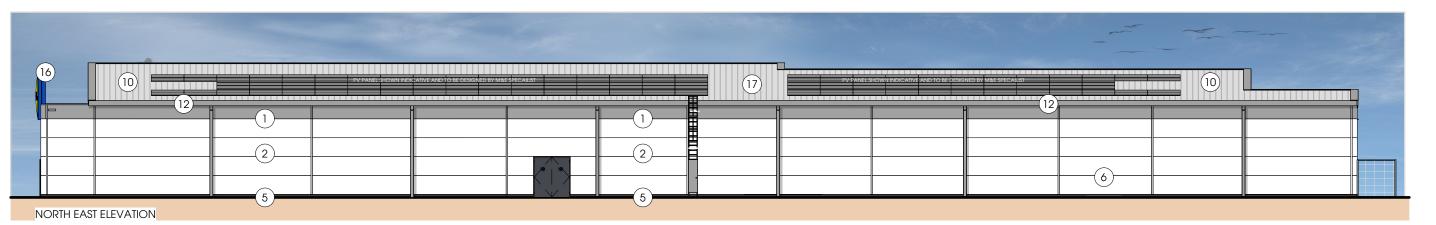

## MATERIALS KEY

| 1  | INSULATED METAL CLADDING PANELS - COLOUR: GREY (RAL 9006)                                                                        |
|----|----------------------------------------------------------------------------------------------------------------------------------|
| 2  | INSULATED METAL CLADDING PANELS - COLOUR: WHITE (RAL 9010)                                                                       |
| 3  | CURTAIN WALLING - DOUBLE GLAZED UNITS - COLOUR: GREY (RAL 702                                                                    |
| 4  | ENTRANCE DOORS - DOUBLE GLAZED UNITS - COLOUR: GREY (RAL 702                                                                     |
| 5  | LOW LEVEL RENDER - COLOUR: GREY (RAL 7038)                                                                                       |
| 6  | POWDER COATED STEEL DOORS - COLOUR: GREY (RAL 7024)                                                                              |
| 7  | SECTIONAL DOOR - COLOUR: GREY (RAL 7024)                                                                                         |
| 8  | CANOPY COLUMN - COLOUR: GREY (RAL 7024)                                                                                          |
| 9  | NON OPENABLE FIXED SAFETY GLASS WINDOWS - COLOUR: GREY (RA                                                                       |
| 10 | METAL COMPOSITE INSULATED ROOF PANELS                                                                                            |
| 11 | STEEL COPING FLASHING TO ROOF PERIMETER - COLOUR: GREY (RALS                                                                     |
| 12 | ALUMINIUM GUTTERS AND RAIN WATER PIPES - COLOUR: GREY (RAL 90                                                                    |
| 13 | GALVANISED METAL DRIVERS STEPS, STAIRCASE AND BALLUSTERS WITH ALL STEPS TO BE CONSTRUCTED IN ACCORDANCE WITH BUIDLING REG        |
| 14 | STAINLESS STEEL TUBULAR TROLLEY GUIDES (MARINE GRADE 316) SPAC<br>TROLLEYS AND TROLLEYS WITH BABY SEATS. FIXED WITH CONCRETE FOR |
| 15 | STAINLESS STEEL CYCLE STANDS, 750mm HIGH, ROOT FIXED TO CONCI                                                                    |
| 16 | ADVERTISING SIGNAGE INDICATIVE ONLY.                                                                                             |
| 17 | ROOF ACCESS LADDER                                                                                                               |
| 18 | CONCRETE FILLED GALVANISED STEEL HGV BOLLARD PAINTED BLACK                                                                       |
| 19 | WALL-MOUNTED ASH TRAY SHOWN AS INDICATIVE ONLY, TO BE LOCA                                                                       |
| 20 | ROLLER SHUTTER BLIND - COLOUR: GREY (RAL 7024)                                                                                   |
|    |                                                                                                                                  |
|    |                                                                                                                                  |