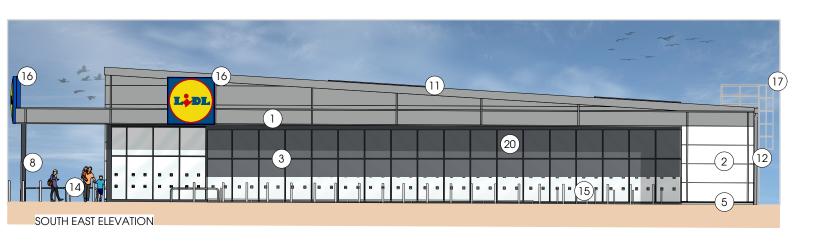

## MATERIALS KEY

| 1  | INSULATED METAL CLADDING PANELS - COLOUR: GREY (RAL 9006)                                                                        |
|----|----------------------------------------------------------------------------------------------------------------------------------|
| 2  | INSULATED METAL CLADDING PANELS - COLOUR: WHITE (RAL 9010)                                                                       |
| 3  | CURTAIN WALLING - DOUBLE GLAZED UNITS - COLOUR: GREY (RAL 702                                                                    |
| 4  | ENTRANCE DOORS - DOUBLE GLAZED UNITS - COLOUR: GREY (RAL 702                                                                     |
| 5  | LOW LEVEL RENDER - COLOUR: GREY (RAL 7038)                                                                                       |
| 6  | POWDER COATED STEEL DOORS - COLOUR: GREY (RAL 7024)                                                                              |
| 7  | SECTIONAL DOOR - COLOUR: GREY (RAL 7024)                                                                                         |
| 8  | CANOPY COLUMN - COLOUR: GREY (RAL 7024)                                                                                          |
| 9  | NON OPENABLE FIXED SAFETY GLASS WINDOWS - COLOUR: GREY (RA                                                                       |
| 10 | METAL COMPOSITE INSULATED ROOF PANELS                                                                                            |
| 11 | STEEL COPING FLASHING TO ROOF PERIMETER - COLOUR: GREY (RALS                                                                     |
| 12 | ALUMINIUM GUTTERS AND RAIN WATER PIPES - COLOUR: GREY (RAL 90                                                                    |
| 13 | GALVANISED METAL DRIVERS STEPS, STAIRCASE AND BALLUSTERS WITH ALL STEPS TO BE CONSTRUCTED IN ACCORDANCE WITH BUIDLING REG        |
| 14 | STAINLESS STEEL TUBULAR TROLLEY GUIDES (MARINE GRADE 316) SPAC<br>TROLLEYS AND TROLLEYS WITH BABY SEATS. FIXED WITH CONCRETE FOR |
| 15 | STAINLESS STEEL CYCLE STANDS, 750mm HIGH, ROOT FIXED TO CONCI                                                                    |
| 16 | ADVERTISING SIGNAGE INDICATIVE ONLY.                                                                                             |
| 17 | ROOF ACCESS LADDER                                                                                                               |
| 18 | CONCRETE FILLED GALVANISED STEEL HGV BOLLARD PAINTED BLACK                                                                       |
| 19 | WALL-MOUNTED ASH TRAY SHOWN AS INDICATIVE ONLY, TO BE LOCA                                                                       |
| 20 | ROLLER SHUTTER BLIND - COLOUR: GREY (RAL 7024)                                                                                   |
|    |                                                                                                                                  |
|    |                                                                                                                                  |