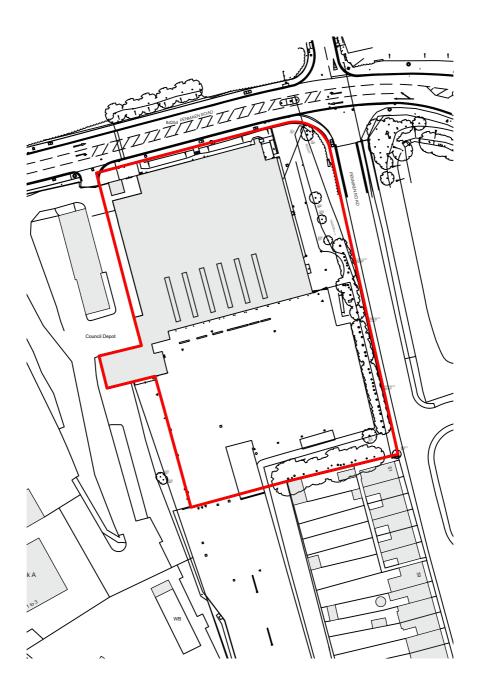

THIS DRAWING IS COPYRIGHT, AND REMAINS THE PROPERTY OF HTC ARCHITECTS. IT MUIST NOT BE REPRODUCED, USED, DISCLOSED OR TRANSMITTED TO THIRD PARTIES IN ANY FORM. IN WHOLE OR IN PART, WITHOUT PRIOR WRITTEN PERMISSION. DO NOT SCALE! ALL DIMENSIONS SHOULD BE CHECKED ON SITE BEFORE WORK COMMENCES EXISTING SITE PLAN BASED ON EMP SURBEYS LTD JOB NO 1028 DRAWING NO 1028/U/01-03 REV A

## **htc**archItects

drawing title Site Location Plan

| date    | October 2024 |              |        |
|---------|--------------|--------------|--------|
| status  | Planning     |              |        |
| scale   | 1:1250 @ A4  |              |        |
| drawn   | NG           | checked LS   |        |
| job no. | 2973         | dwg no. P400 | rev. B |